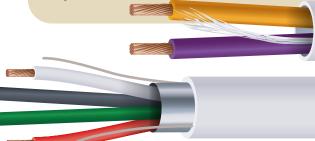

Access Control, Lighting Control, Dimming Control, Shade Control, Speakers, etc.