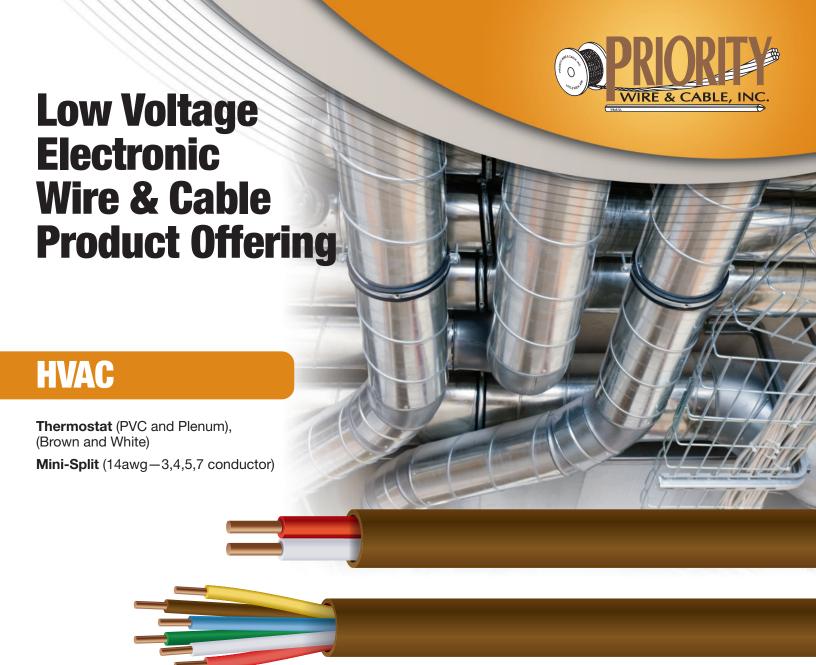

## **Fire Alarm and Security**

Multi-Conductor and Multi-Pair Shielded and Un-Shielded

**PVC** and Plenum

**Metal Clad or Armored Fire Alarm** 

Including the following cable types: CMX, CL3X, CL2X, CM, CMG, CL3, CL2, CMR, CL3R, CL2R, CMP, CL3P, CL2P, FPL, FPLR, FPLP



## **Low Voltage Electronic Wire & Cable Product Offering**

# **Category Cables**

Category 5e and Category 6 and Category 6A



#### Coax

RG11, RG59, RG6 Composite RG59 + 18/2



Multi-Conductor and Multi-Pair Shielded and Un-Shielded PVC and Plenum

Including the following cable types: CMX, CL3X, CL2X, CM, CMG, CL3, CL2, CMR, CL3R, CL2R, CMP, CL3P, CL2P

Access Control, Lighting Control, Dimming Control, Shade Control, Speakers, etc.



## **Other**

**Tracer Wire -** CCS in Red, Yellow, Orange, Blue, Green, Purple