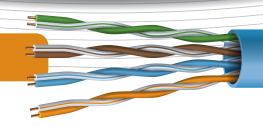

## **Fire Alarm and Security**

Multi-Conductor and Multi-Pair Shielded and Un-Shielded

**PVC** and Plenum

**Metal Clad or Armored Fire Alarm** 

Including the following cable types: CMX, CL3X, CL2X, CM, CMG, CL3, CL2, CMR, CL3R, CL2R, CMP, CL3P, CL2P, FPL, FPLR, FPLP



## **Low Voltage Electronic Wire & Cable Product Offering**

# **Category Cables**

Category 5e and Category 6 and Category 6A



#### Coax

RG11, RG59, RG6 Composite RG59 + 18/2



Multi-Conductor and Multi-Pair Shielded and Un-Shielded PVC and Plenum

Including the following cable types: CMX, CL3X, CL2X, CM, CMG, CL3, CL2, CMR, CL3R, CL2R, CMP, CL3P, CL2P

Access Control, Lighting Control, Dimming Control, Shade Control, Speakers, etc.



## **Other**

**Tracer Wire -** CCS in Red, Yellow, Orange, Blue, Green, Purple, White and Black.

LVL - Low Voltage Lighting Cable



PRIORITY WIRE AND CABLE

We offer a wide variety of Low Voltage and Electronic Wire and Cables, if you do not see it listed just call us and ask.