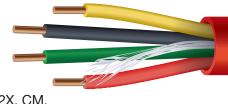

## **Fire Alarm and Security**

Multi-Conductor and Multi-Pair Shielded and Un-Shielded

**PVC** and Plenum

**Metal Clad or Armored Fire Alarm** 

Including the following cable types: CMX, CL3X, CL2X, CM, CMG, CL3, CL2, CMR, CL3R, CL2R, CMP, CL3P, CL2P, FPL, FPLR, FPLP

#### Coax

RG11, RG59, RG6 Composite RG59 + 18/2

Multi-Conductor and Multi-Pair Shielded and Un-Shielded PVC and Plenum

Including the following cable types: CMX, CL3X, CL2X, CM, CMG, CL3, CL2, CMR, CL3R, CL2R, CMP, CL3P, CL2P